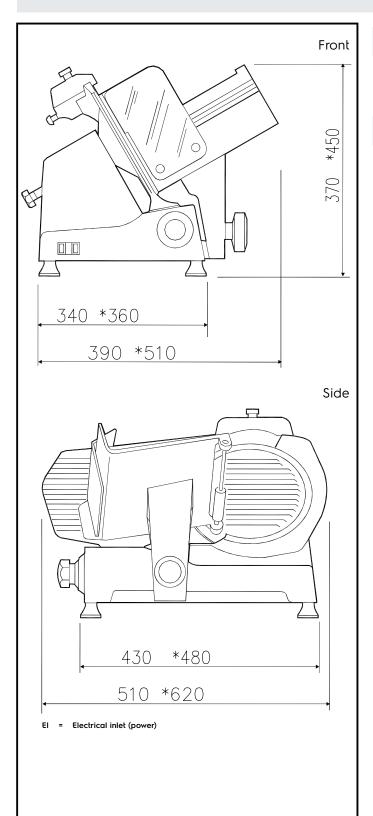

### **Key Information:**

External dimensions, Width: 620 mm
External dimensions, Depth: 510 mm
External dimensions, Height: 450 mm
Net weight (kg): 30