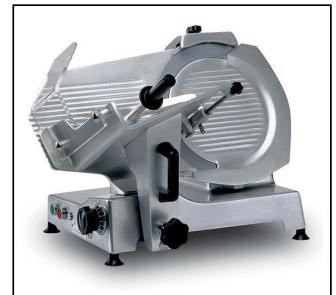

#### Item No.

Medium duty slicer for Hotel and Caterina

Base and main components in high polished satin finished anodized aluminium for long lasting, hygiene and ease of cleaning. The blade is in chrome forged steel with blade guard ring for added protection. Model equipped with cut thickness adjusting knob, top mounted sharpener, blade cover and product deflector - easily removable for cleaning. Ventilated blade drive motor. Poly V-belt drive system for quiet operation and economical service. Removable carriage system permanently lubrificated with automatic clutch. IP42 water protection.

#### **Main Features**

- Manual gravity slicer.
- Slice thickness from 0 to 15 mm.
- Cut thickness-adjusting knob (millimeter adjustment).
- Belt driven transmission.
- Ventilated blade drive motor designed for continuous use, with Poly V-belt drive system for quiet operation and economical service.
- Removable carriage system permanently lubrificated with automatic clutch.
- Top-mounted stone blade sharpener and cover blade easy to remove.
- Supplied with blade removal tool.
- Highest degree of safety in functioning, cleaning and maintenance.
- Cutting capacity for 300 mm model: -square: 190x190 mm

### Construction

- Compact design.
- Made in high polished satin finished anodized aluminium. This procedure guarantees high hygienic standards of the parts interested by the cut and resistance to acids, salts and oxidation processes.
- Plexiglass safety hand guard as standard.
- IP42 water protection.
- The blade is made of chrome forged steel with blade guard ring for added protection.